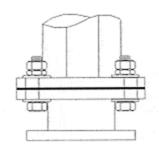

## Slip Base Columns

Slip base columns are used on major roads where there are unlikely to be any pedestrian traffic as the column breaks away from a fixed base section and travels upward while the vehicle passes underneath. The basic principle works on two circular base plates with 3 angular slots at 120 degrees to each other sandwiching a 1.6mm – 2mm galvanised slip washer. The whole assembly is held together by three

bolts, nuts and heavy duty washers as pictured right.

On a vehicle impacting the column the slip washer breaks apart, releasing the bolts and allowing the column to topple over the car as it passes underneath.