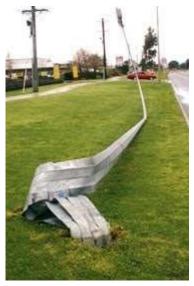

Pictured right: An example of an Impact Absorbing column after vehicle impact showing the sectional failure of the column. The column shown is a standard Western Power column for which A.D. Coote & Co. are the preferred supplier.