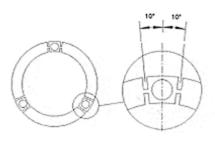

## Slip Base Columns

Slip base columns are used on major roads where there are unlikely to be any pedestrian traffic as the column breaks away from a fixed base section and travels upward while the vehicle passes underneath. The basic principle works on two circular base plates with 3 angular slots at 120 degrees to each other sandwiching a 1.6mm – 2mm galvanised slip washer. The whole assembly is held together by three

bolts, nuts and heavy duty washers as pictured right.

On a vehicle impacting the column the slip washer breaks apart, releasing the bolts and allowing the column to topple over the car as it passes underneath.